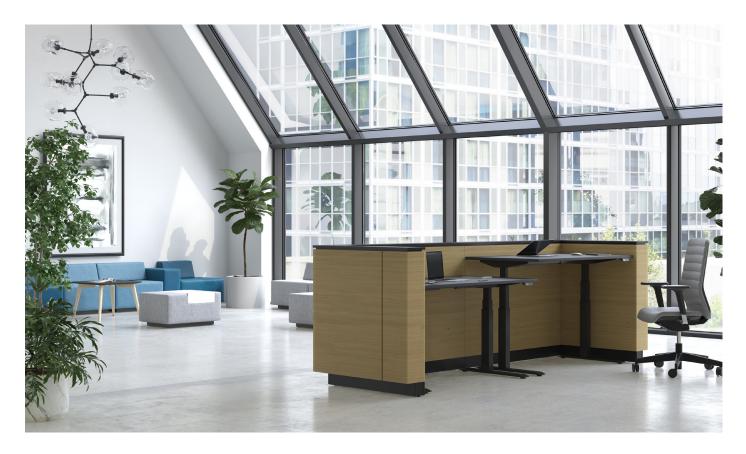

# ICE reception furniture

## **FEATURES**

- Free-standing reception unit for standard sit-stand or fixed height desks
- Easy assembling
- Front panels can be pressed with veneer or melamine
- 2 different sizes
- 2 different styles