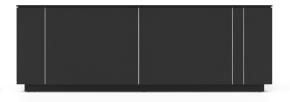

- 2 different sizes
- 2 different styles

## TECHNICAL INFORMATION

## Back/inside panel unit

- 17mm chipboard covered with veneer, with 1,5mm edging;
- 18mm MFC melamine with 1mm ABS edging.

## Top of the upper unit

- 17mm chipboard covered with veneer, with 1,5mm edging;
- 18mm MFC melamine with 2mm ABS edging.

#### Plinth

- Exterior part (front and side facades) melamine or veneer;
- 18mm MFC melamine with 1mm ABS edging;
- 17mm chipboard covered with veneer, with 1,5mm edging.

#### Carcass

- 16mm MFC melamine with 1mm ABS edging;
- 18mm MDF;
- Black (J4) or white (M1).

#### Facades

- 17 chipboard covered with veneer, with 1,5mm edging;
- 16mm MFC melamine with 2mm ABS edging.

## **GUARANTEE**

• 5 years



## **RANGE**





## FRONT/SIDE PANEL DESIGN

#### RNS221 / RNS321







## RNS222 / RNS322







# ADDITIONAL INFROMATION

## Desk space

RNS221/222 (for 1 desk) - suitable for all standard 1800x700/800mm sit-stand or fixed height desks; RNS321/322 (for 2 desks) - suitable for all standard 1400x700/800mm sit-stand or fixed height desks.