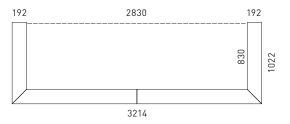

## RNS222 / RNS322

## Desk space

RNS221/222 (for 1 desk) - suitable for all standard 1800x700/800mm sit-stand or fixed height desks; RNS321/322 (for 2 desks) - suitable for all standard 1400x700/800mm sit-stand or fixed height desks.