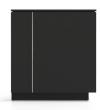

2 different sizes
- 2 different styles

## TECHNICAL INFORMATION

## Back/inside panel unit

- 17mm chipboard covered with veneer, with 1,5mm edging;
- 18mm MFC melamine with 1mm ABS edging.

## Top of the upper unit

- 17mm chipboard covered with veneer, with 1,5mm edging;
- 18mm MFC melamine with 2mm ABS edging.

#### Plinth

- Exterior part (front and side facades) melamine or veneer;
- 18mm MFC melamine with 1mm ABS edging;
- 17mm chipboard covered with veneer, with 1,5mm edging.

#### Carcass

- 16mm MFC melamine with 1mm ABS edging;
- 18mm MDF;
- Black (J4) or white (M1).

#### Facades

- 17 chipboard covered with veneer, with 1,5mm edging;
- 16mm MFC melamine with 2mm ABS edging.

## **GUARANTEE**

• 5 years



## **RANGE**





## FRONT/SIDE PANEL DESIGN

#### RNS221 / RNS321







## RNS222 / RNS322







# ADDITIONAL INFROMATION

## Desk space

RNS221/222 (for 1 desk) - suitable for all standard 1800x700/800mm sit-stand or fixed height desks; RNS321/322 (for 2 desks) - suitable for all standard 1400x700/800mm sit-stand or fixed height desks.