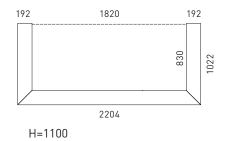

#### RNS221 / RNS321

## Desk space

RNS221/222 (for 1 desk) - suitable for all standard 1800x700/800mm sit-stand or fixed height desks; RNS321/322 (for 2 desks) - suitable for all standard 1400x700/800mm sit-stand or fixed height desks.